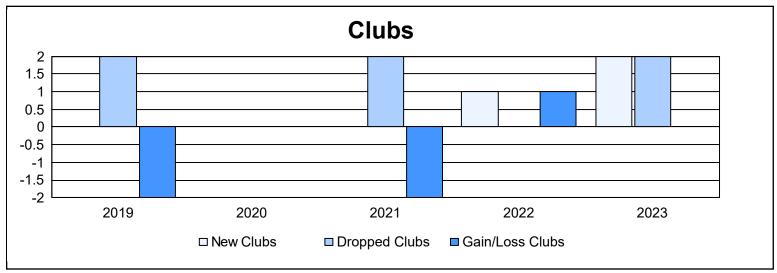

District 354 E As of June 2023 Cumulative

| Year      | New<br>Clubs | Dropped<br>Clubs | Gain/<br>Loss<br>Clubs | New<br>Members | Charter<br>Members | Reinstate<br>Members | Transfer<br>Members | Total<br>Member<br>Added | Total<br>Members<br>Dropped | Gain/<br>Loss<br>Members |
|-----------|--------------|------------------|------------------------|----------------|--------------------|----------------------|---------------------|--------------------------|-----------------------------|--------------------------|
| 2018-2019 | 0            | 2                | -2                     | 556            | 2                  | 20                   | 7                   | 585                      | 560                         | 25                       |
| 2019-2020 | 0            | 0                | 0                      | 485            | 4                  | 20                   | 9                   | 518                      | 634                         | -116                     |
| 2020-2021 | 0            | 2                | -2                     | 330            | 1                  | 14                   | 2                   | 347                      | 610                         | -263                     |
| 2021-2022 | 1            | 0                | 1                      | 302            | 26                 | 20                   | 1                   | 349                      | 421                         | -72                      |
| 2022-2023 | 2            | 2                | 0                      | 404            | 48                 | 11                   | 4                   | 467                      | 599                         | -132                     |
| Average   | 1            | 1                | -1                     | 415            | 16                 | 17                   | 5                   | 453                      | 565                         | -112                     |